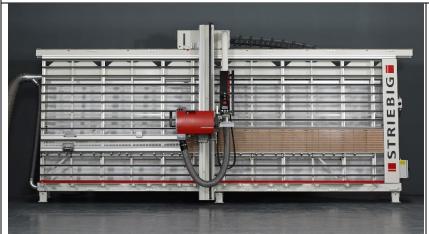

## STANDARD S TRK2

with Comfort package (option) with DMS-X (option) with document holder (option) with small parts support wood (right side - option)

- 1 Longitudial stop (standard equip.)
- 1 Auxiliary stop (standard equipment)

without DMS-X no perforated sheet are delivered. without Comfort package the saw frame has 3 brake pedals.