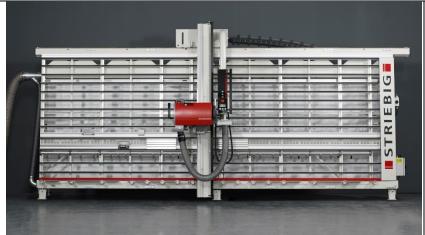

## STANDARD S TRK2

with Comfort package (option) with DMS-X (option) with document holder (option)

- 1 pair small parts support Alu (standard equipment)

  1 Longitudial stop (standard equip.)
- 1 Auxiliary stop (standard equipment)

without DMS-X no perforated sheet are delivered. without Comfort package the saw frame has 3 brake pedals.

April 2020