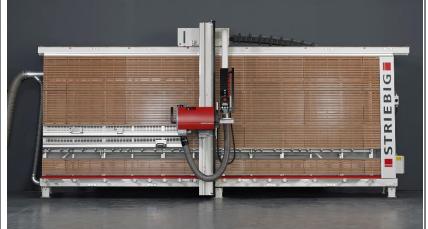

## STANDARD S TRK1

with Comfort package (option) with DMS-X (option) with document holder (option)

- 1 longitudial stop (standard equip.)
- 1 auxiliary stop (standard equipment)

without Comfort package the saw frame has 3 brake pedals.

without DMS-X no perforated sheet are delivered. without Comfort package the saw frame has 3 brake pedals.